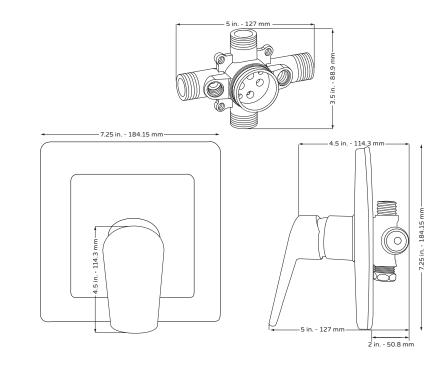

# Tru-Temp Mixing Valve w/Square Trim

Model # 3003-RIV-PB-BN, 3003-RIV-PB-CH & 3003-RIV-PB-ORB

Specification Sheet

## **TECHNICAL INFORMATION**

- Finishes: Brushed-Nickel, Chrome, or Oil-Rubbed Bronze
- Fixtures: Brushed-Nickel, Chrome, or Oil-Rubbed Bronze
- Connection: 1/2" Universal NPT & Direct sweat inlets & outlets

## **NOTES**

- Measure your actual product for rough-in details
- · Install this product according to the installation instructions